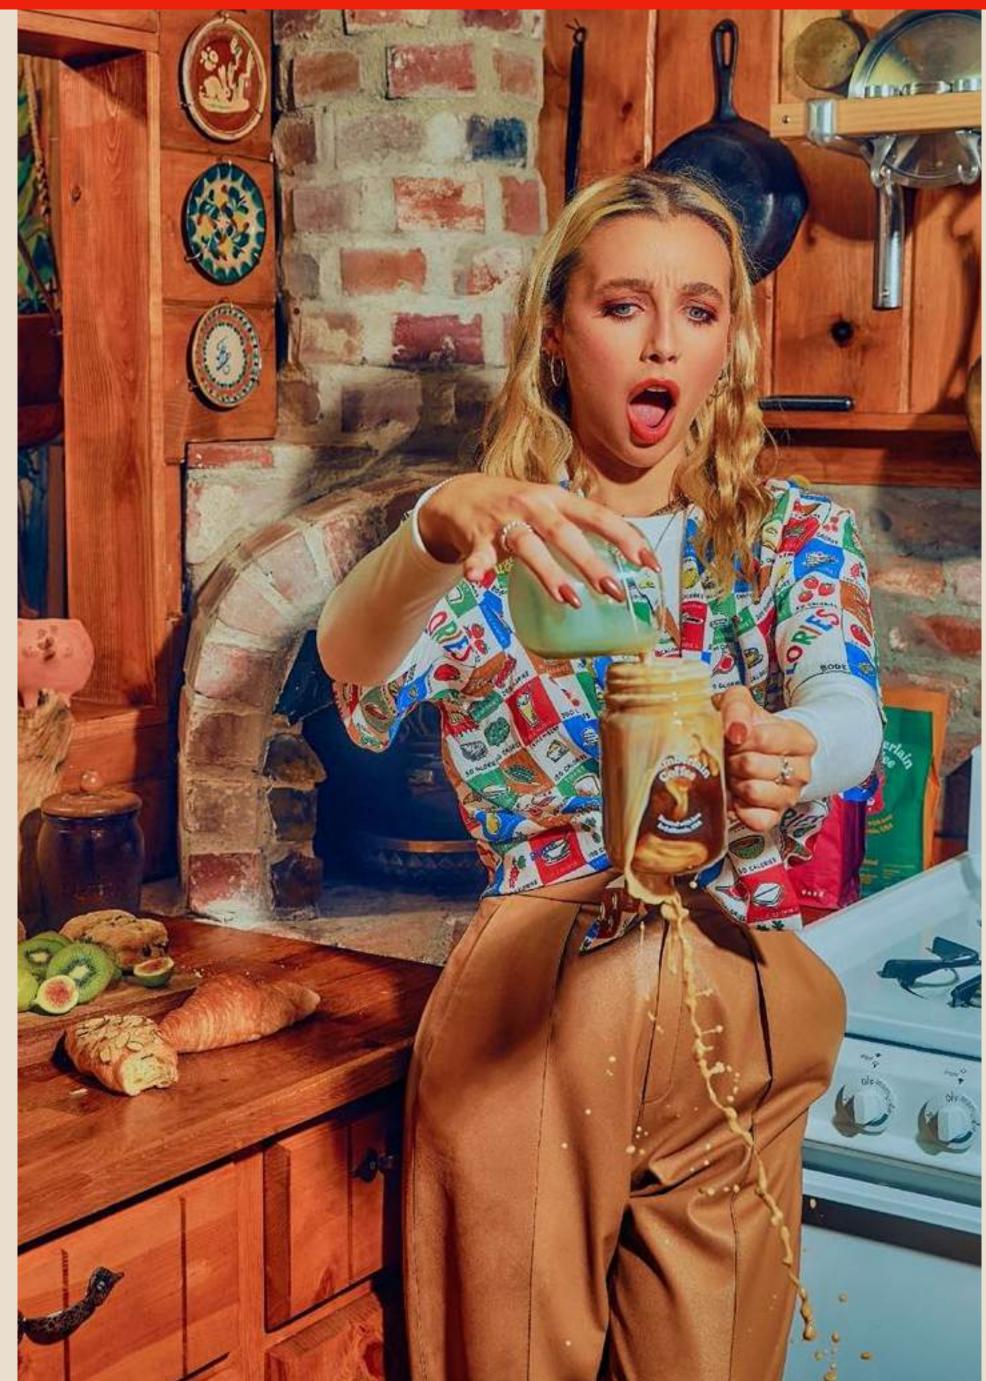

# EMMA CHAMBERLAIN

DIRECTED BY JESSEE FISH FOR EMMA CHAMBERLAIN - PHOTOGRAPHER JACK STRUTZ - HAIR LAURA POLKO - MAKEUP KELSEY DEENIHAN - WARDROBE EMMA'S OWN

DIRECTED BY JESSEE FISH FOR EMMA CHAMBERLAIN - PHOTOGRAPHER JACK STRUTZ - HAIR LAURA POLKO - MAKEUP KELSEY DEENIHAN - WARDROBE EMMA'S OWN

DIRECTED BY JESSEE FISH FOR EMMA CHAMBERLAIN - PHOTOGRAPHER JACK STRUTZ - HAIR LAURA POLKO - MAKEUP KELSEY DEENIHAN - WARDROBE EMMA'S OWN