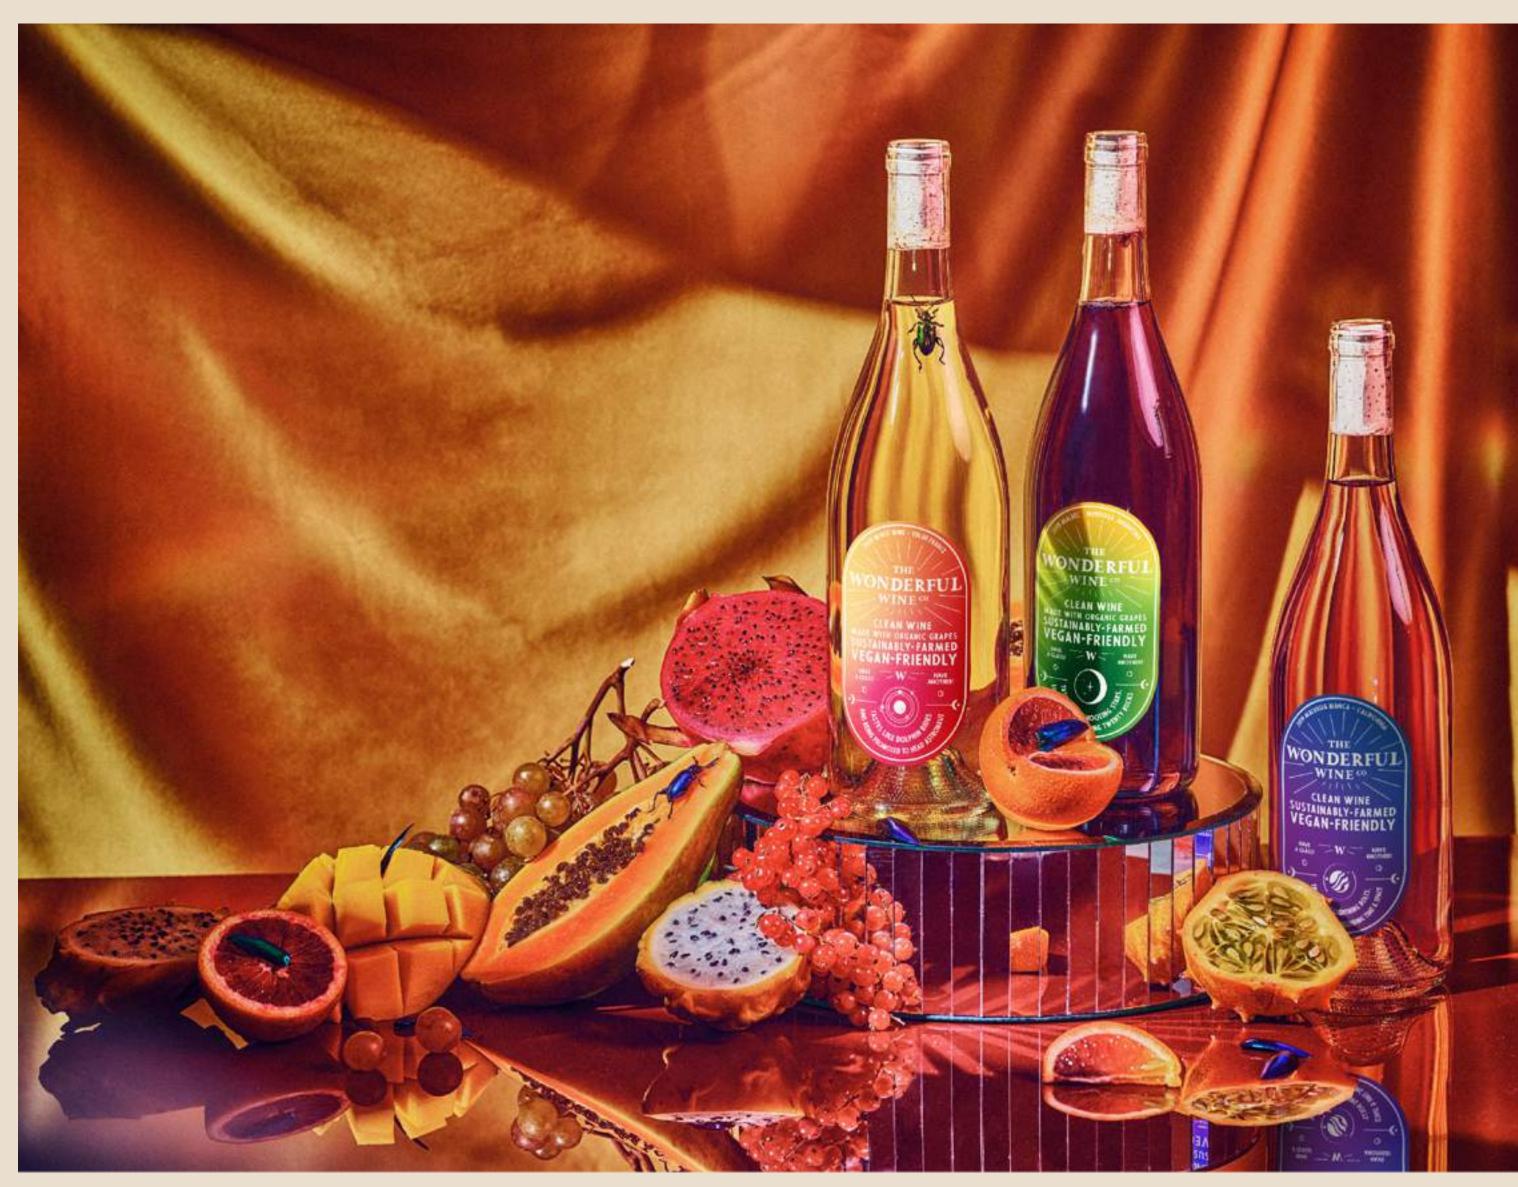

## THE WONDERFUL WINE CO.

JESSEE FISH FOR THE WONDERFUL WINE CO. - PHOTOGRAPHER JACK STRUTZ - SET STYLIST SAMANTHA MARGHERITA - PRODUCER KELLY HAMILTON - HAIR JESSIE MARANDA - MAKEUP DIVA BORELLI - WARDROBE FRANCESCA GABRIELLE

JESSEE FISH FOR THE WONDERFUL WINE CO. - PHOTOGRAPHER JACK STRUTZ - SET STYLIST SAMANTHA MARGHERITA - PRODUCER KELLY HAMILTON - HAIR JESSIE MARANDA - MAKEUP DIVA BORELLI - WARDROBE FRANCESCA GABRIELLE