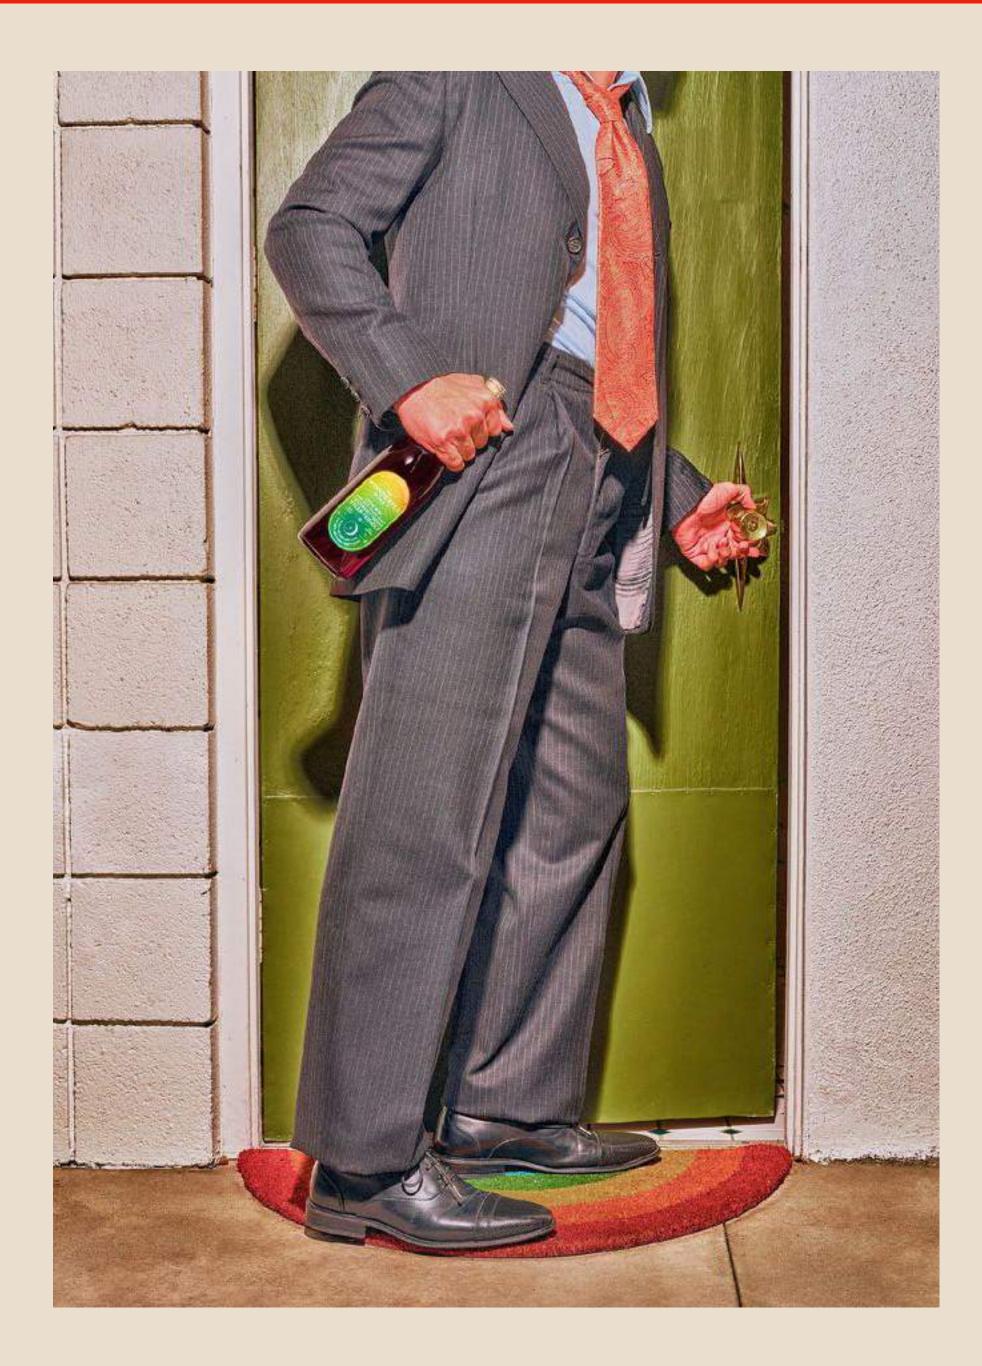

## THE WONDERFUL WINE CO.

JESSEE FISH FOR THE WONDERFUL WINE CO. - PHOTOGRAPHER JACK STRUTZ - SET STYLIST SAMANTHA MARGHERITA - PRODUCER KELLY HAMILTON - HAIR JESSIE MARANDA - MAKEUP DIVA BORELLI - WARDROBE FRANCESCA GABRIELLE

JESSEE FISH FOR THE WONDERFUL WINE CO. - PHOTOGRAPHER JACK STRUTZ - SET STYLIST SAMANTHA MARGHERITA - PRODUCER KELLY HAMILTON - HAIR JESSIE MARANDA - MAKEUP DIVA BORELLI - WARDROBE FRANCESCA GABRIELLE