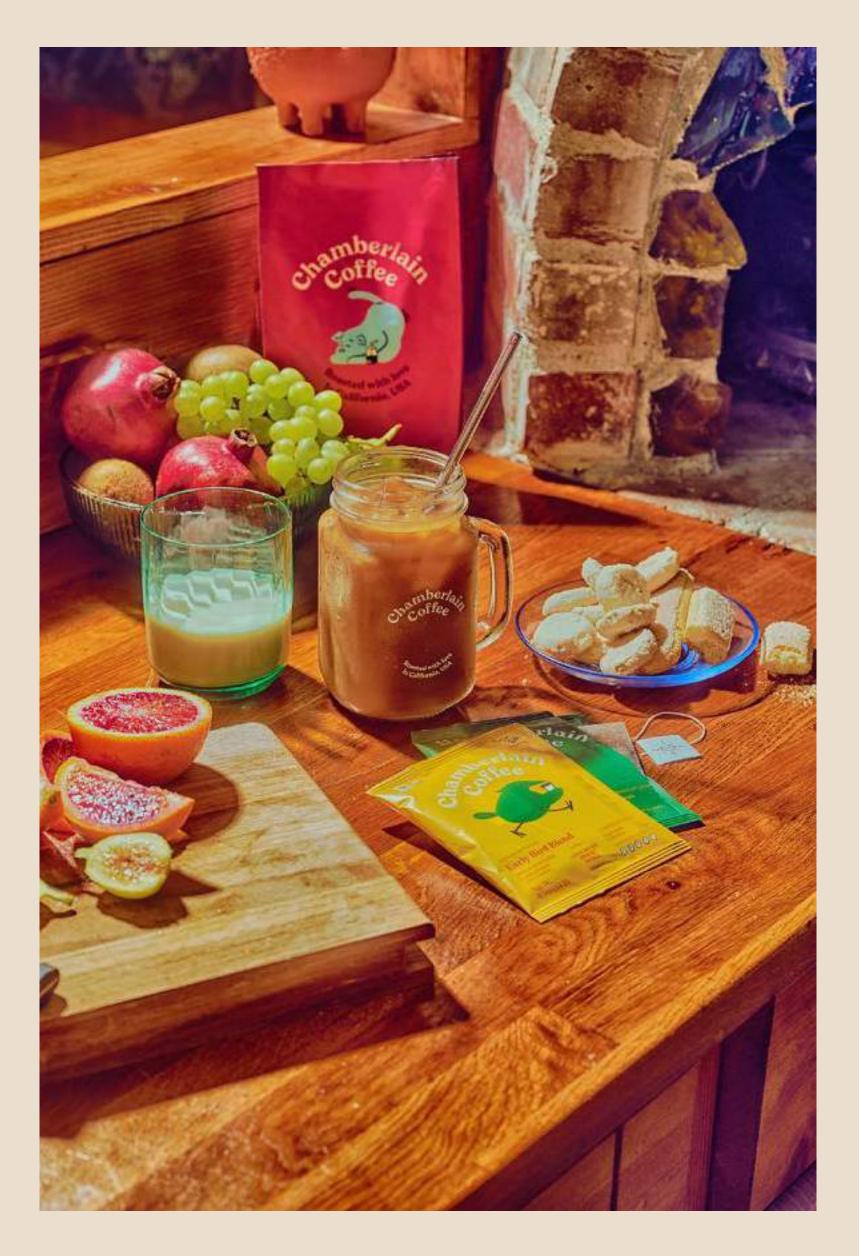

# EMMA CHAMBERLAIN

DIRECTED BY JESSEE FISH FOR EMMA CHAMBERLAIN - PHOTOGRAPHER JACK STRUTZ - HAIR LAURA POLKO - MAKEUP KELSEY DEENIHAN - WARDROBE EMMA'S OWN

DIRECTED BY JESSEE FISH FOR EMMA CHAMBERLAIN - PHOTOGRAPHER JACK STRUTZ - HAIR LAURA POLKO - MAKEUP KELSEY DEENIHAN - WARDROBE EMMA'S OWN

DIRECTED BY JESSEE FISH FOR EMMA CHAMBERLAIN - PHOTOGRAPHER JACK STRUTZ - HAIR LAURA POLKO - MAKEUP KELSEY DEENIHAN - WARDROBE EMMA'S OWN