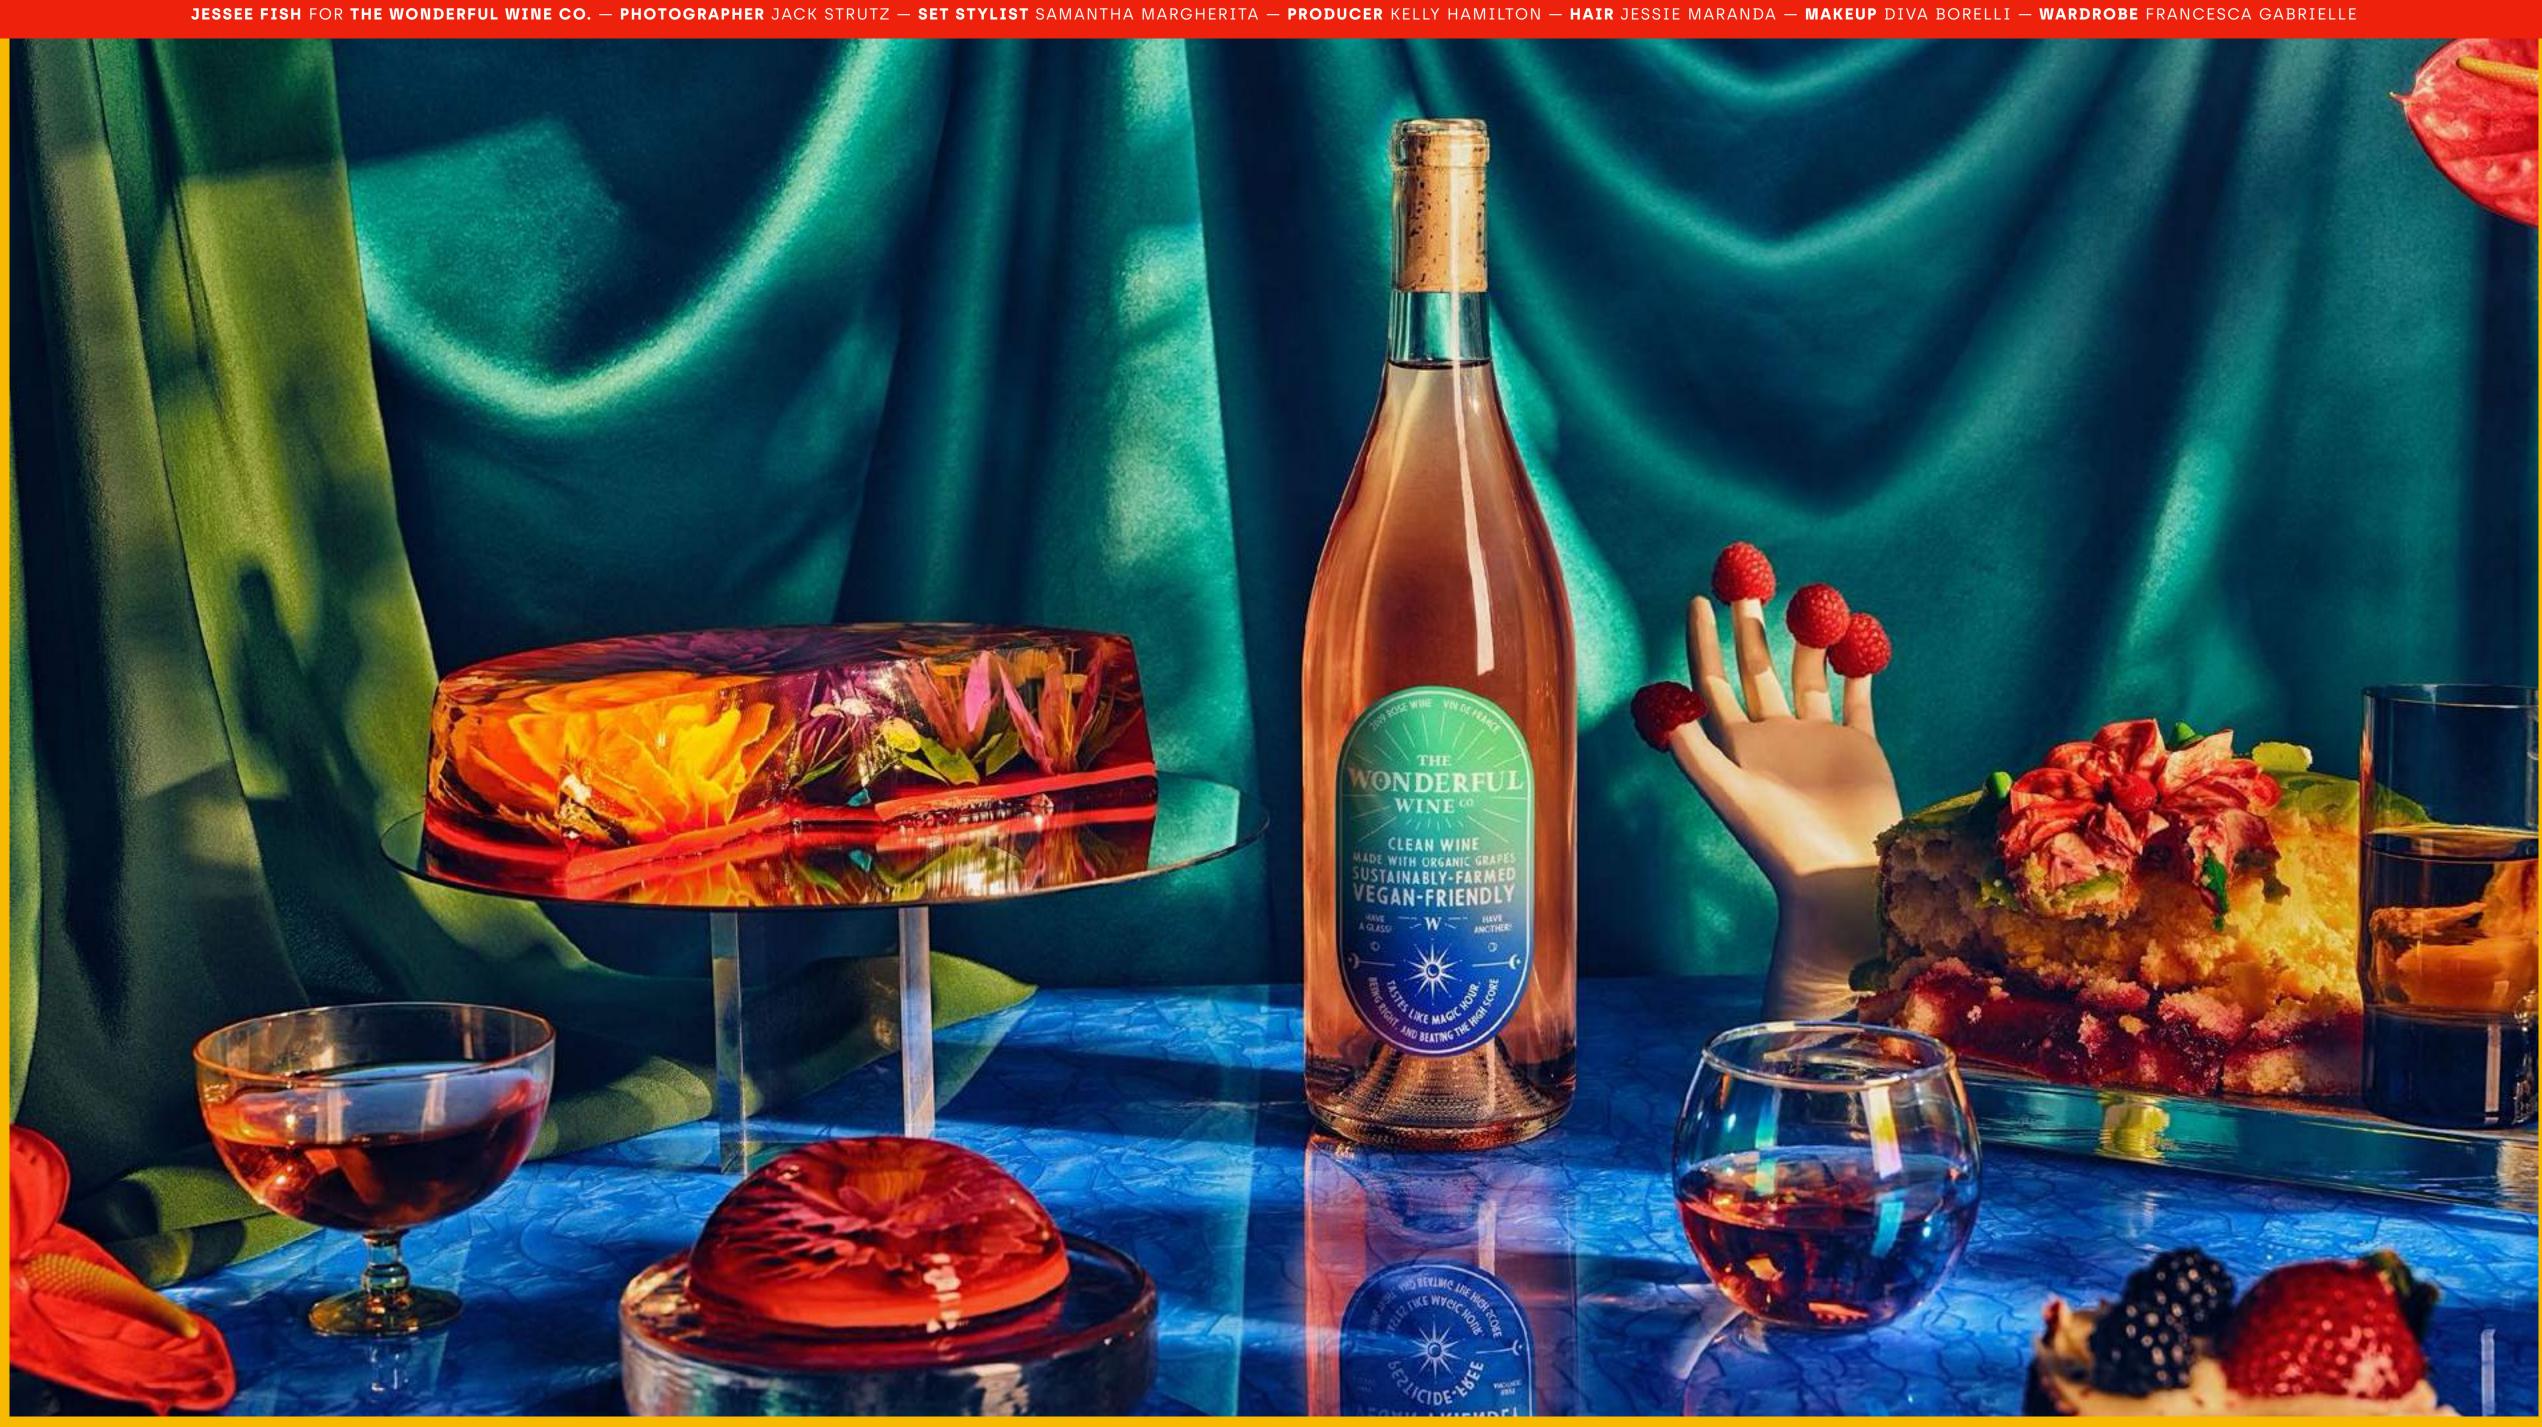

## THE WONDERFUL WINE CO.

JESSEE FISH FOR THE WONDERFUL WINE CO. - PHOTOGRAPHER JACK STRUTZ - SET STYLIST SAMANTHA MARGHERITA - PRODUCER KELLY HAMILTON - HAIR JESSIE MARANDA - MAKEUP DIVA BORELLI - WARDROBE FRANCESCA GABRIELLE

JESSEE FISH FOR THE WONDERFUL WINE CO. - PHOTOGRAPHER JACK STRUTZ - SET STYLIST SAMANTHA MARGHERITA - PRODUCER KELLY HAMILTON - HAIR JESSIE MARANDA - MAKEUP DIVA BORELLI - WARDROBE FRANCESCA GABRIELLE