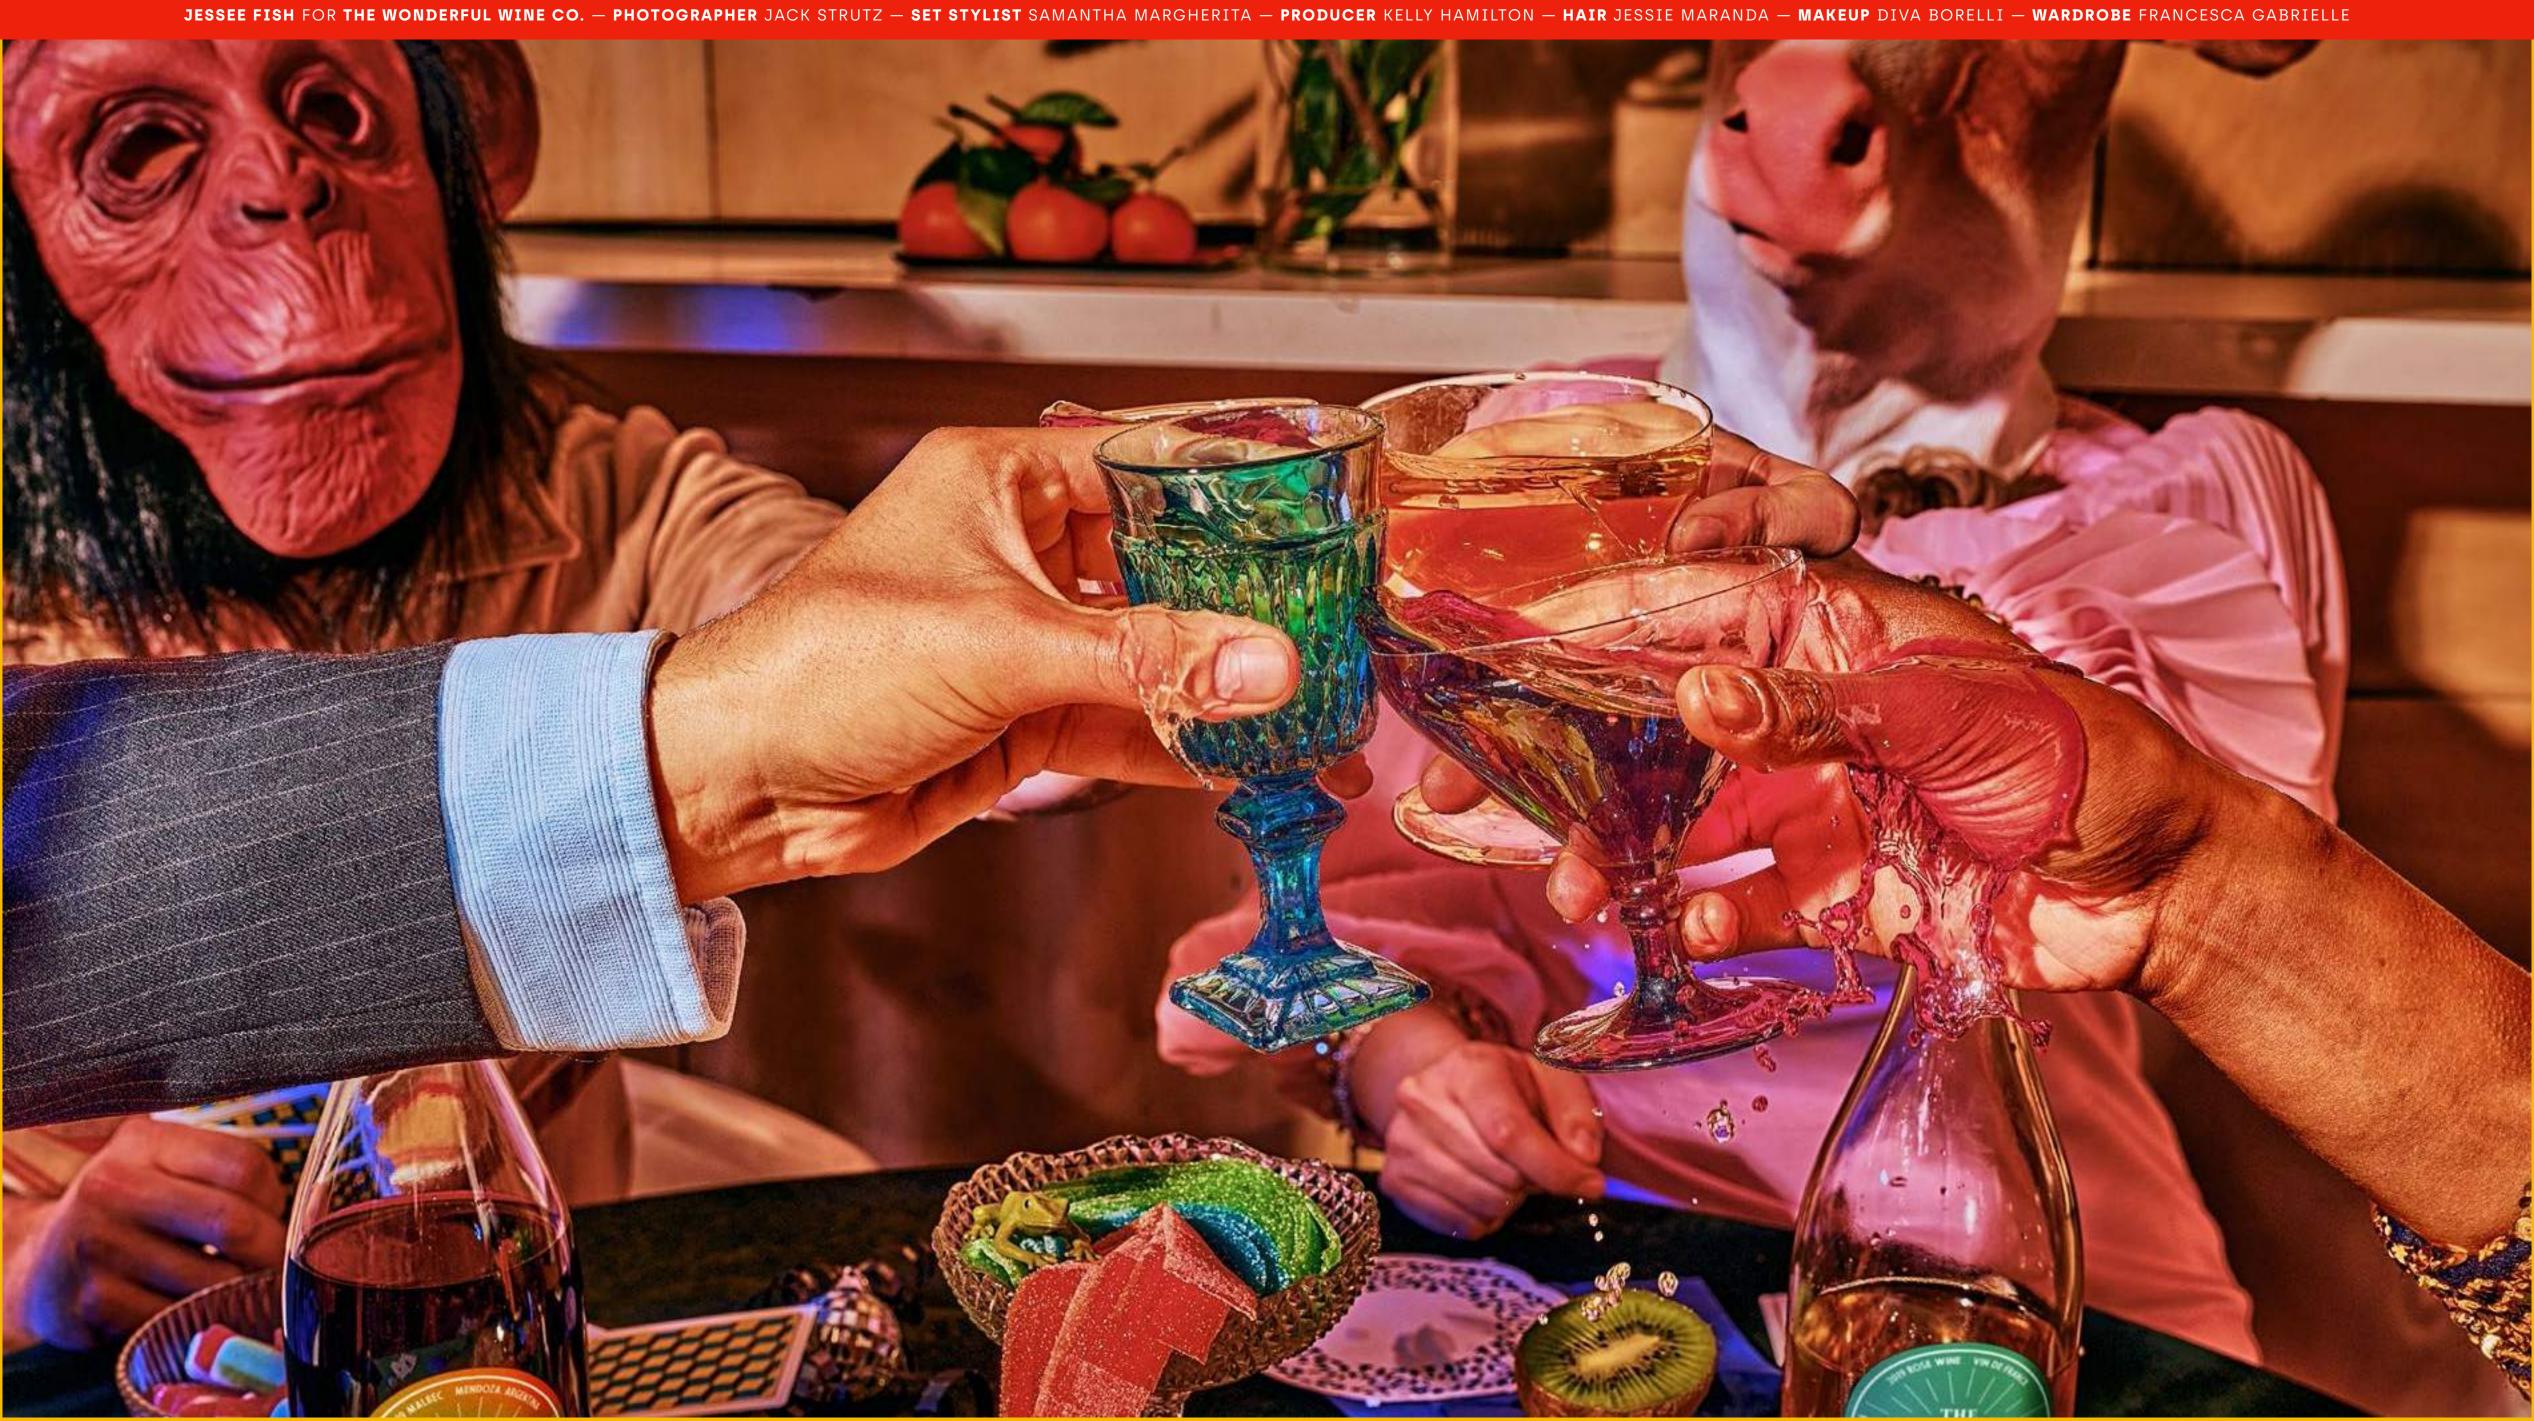

## THE WONDERFUL WINE CO.

JESSEE FISH FOR THE WONDERFUL WINE CO. - PHOTOGRAPHER JACK STRUTZ - SET STYLIST SAMANTHA MARGHERITA - PRODUCER KELLY HAMILTON - HAIR JESSIE MARANDA - MAKEUP DIVA BORELLI - WARDROBE FRANCESCA GABRIELLE

JESSEE FISH FOR THE WONDERFUL WINE CO. - PHOTOGRAPHER JACK STRUTZ - SET STYLIST SAMANTHA MARGHERITA - PRODUCER KELLY HAMILTON - HAIR JESSIE MARANDA - MAKEUP DIVA BORELLI - WARDROBE FRANCESCA GABRIELLE